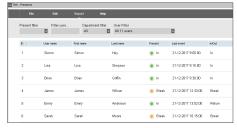

Real-time employee attendance list

| User name                    | 1    | 2    | 3     | 4    | 5    | 6    | 7    | 8    | 9    | 10    | 11    | 1  |
|------------------------------|------|------|-------|------|------|------|------|------|------|-------|-------|----|
| 1 John Doe<br>Augustus       | 1-8  | 2-8  | 3-411 | 1-8  | 5-8  | 6-8  | 7-8  | 8-6  | 9-8  | 10-8  | 118   | 12 |
| September                    | 1-9  | 2-9  | 3-9   | 4-9  | 5-9  | 6-9  | 7-1  | 8-9  | 9-9  | 10-9  | 11.9  | 12 |
| Oktober                      | 1-10 | 2-10 | 3-10  | 4-10 | 5-10 | 6-10 | 7-10 | 8-10 | 9-10 | 10-10 | 11 10 | 12 |
| November                     | 1-11 | 2-11 | 3-11  | 4-11 | 5-11 | 6-11 | 7-11 | 8-11 | 9-11 | 10-11 | 11-11 | 12 |
| 2 Kirsten Jonson<br>Augustus | 1-8  | 2-8  | 3-8   | 4-8  | 5-8  | 6-8  | 7-8  | 8-8  | 9-8  | 10-8  | 11-8  | 12 |