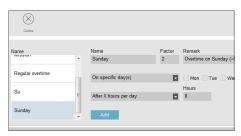

Clear shift and vacation planning overview with colour codes\*

Define pay classes and payment reports'