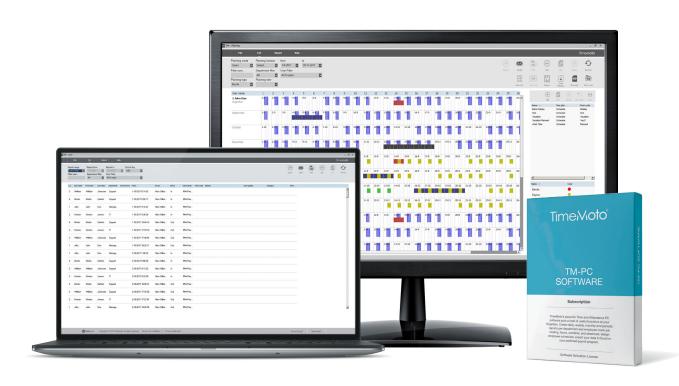

### POWERFUL WORKFORCE MANAGEMENT AT YOUR FINGERTIPS

Included with every TimeMoto terminal, this powerful software puts a host of useful functions at your fingertips. Generate instant, up-to-date fire roll-call reports; create daily, weekly, monthly and periodic reports per department and employee; track job costing, hours, overtime, and absences; design employee schedules; define pay classes and payment reports; export your data to Excel, CSV, PDF or your preferred payroll program—all with an unlimited database, automatic backups and support for multiple TimeMoto terminals.

#### **EXTENDED SCHEDULING AND REPORTING OPTIONS**

Our PC Plus software adds a treasure trove of extended features to the PC software's already rich set: schedule all 24 hours of the day in shifts; track employee arrival and departure outside standard work hours; track annual vacation and work time for each employee; balance schedules to minimize overtime; and specify special holiday hours for use in your scheduling.

- Real-time attendance overview
- Work schedule
- Project codes
- Management reporting

- Export to Excel, CSV and PDF
- Export to major payroll software
- Calculates overtime
- Pay classes and payment reports
- Graphical planning tool\*
- Work scheduling incl. shifts and holidays\*